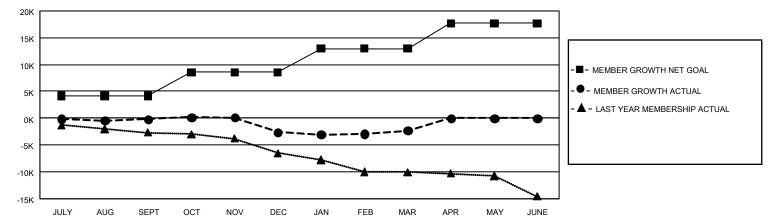

## GAT Constitutional Area 1

REPORT DOES NOT INCLUDE CLUBS IN UNDISTRICTED AREAS.

| Clubs                 |               |           |               | Members               |                        |                         |                                                    |
|-----------------------|---------------|-----------|---------------|-----------------------|------------------------|-------------------------|----------------------------------------------------|
| RESULTS FOR 2021-2022 |               |           |               | RESULTS FOR 2021-2022 |                        |                         |                                                    |
| QUARTER               | NEW CLUB GOAL | NEW CLUBS | DROPPED CLUBS | QUARTER               | BER GROWTH NET<br>GOAL | MEMBER GROWTH<br>ACTUAL | DROPPED<br>MEMBERS ACTUAL<br>(including transfers) |
| JULY/AUG/SEPT         | 192           | 16        | 127           | JULY/AUG/SEPT         | 4133                   | 8,772                   | 7,719                                              |
| OCT/NOV/DEC           | 330           | 16        | 114           | OCT/NOV/DEC           | 4409                   | 7,892                   | 9,582                                              |
| JAN/FEB/MAR           | 294           | 18        | 55            | JAN/FEB/MAR           | 4451                   | 8,201                   | 6,911                                              |
| APR/MAY/JUNE          | 411           | 0         | 0             | APR/MAY/JUNE          | 4727                   | 0                       | 0                                                  |