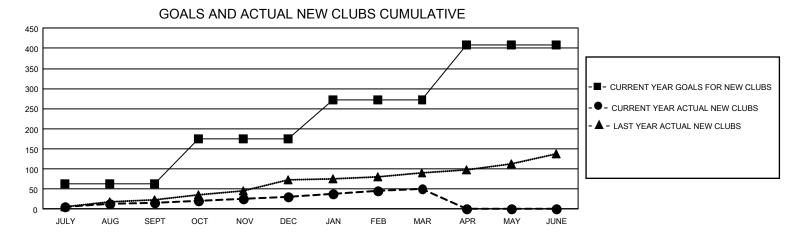

## GAT Constitutional Area 1

REPORT DOES NOT INCLUDE CLUBS IN UNDISTRICTED AREAS.

| Clubs                 |               |           |               | Members               |                        |                         |                                                    |
|-----------------------|---------------|-----------|---------------|-----------------------|------------------------|-------------------------|----------------------------------------------------|
| RESULTS FOR 2021-2022 |               |           |               | RESULTS FOR 2021-2022 |                        |                         |                                                    |
| QUARTER               | NEW CLUB GOAL | NEW CLUBS | DROPPED CLUBS | QUARTER               | BER GROWTH NET<br>GOAL | MEMBER GROWTH<br>ACTUAL | DROPPED<br>MEMBERS ACTUAL<br>(including transfers) |
| JULY/AUG/SEPT         | 192           | 16        | 127           | JULY/AUG/SEPT         | 4133                   | 8,772                   | 7,719                                              |
| OCT/NOV/DEC           | 330           | 16        | 114           | OCT/NOV/DEC           | 4409                   | 7,892                   | 9,582                                              |
| JAN/FEB/MAR           | 294           | 18        | 55            | JAN/FEB/MAR           | 4451                   | 8,201                   | 6,911                                              |
| APR/MAY/JUNE          | 411           | 0         | 0             | APR/MAY/JUNE          | 4727                   | 0                       | 0                                                  |